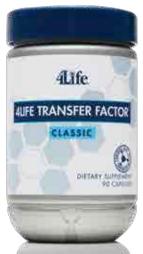

#### 4LIFE TRANSFER FACTOR® CLASSIC

PRIMARY SUPPORT: Immune System, Overall Wellness\*
4Life's original cow colostrum-derived 4Life Transfer
Factor product for daily immune system support\*

- Supports the immune system's natural ability to recognize, respond to, and remember potential threats\*
- Boosts Natural Killer (NK) cell activity by up to 204%\* (see study on page 9)
- Contains Certified 4Life Transfer Factor with UltraFactor XF®—now 25% more concentrated