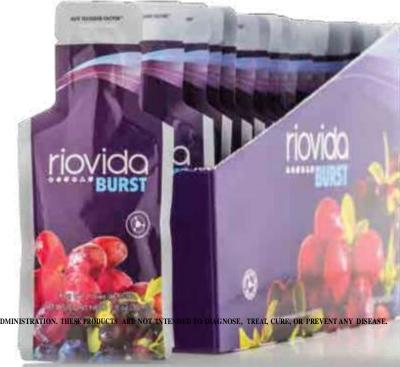

#### 4LIFE TRANSFER FACTOR® RIOVIDA TRI-FACTOR® FORMULA

PRIMARY SUPPORT: Immune System, Healthy Aging, Anti

SECONDARY SUPPORT: Brain Health, Heart Health, Ener The immune system goodness of RioVida®, conve packaged in a smooth and delicious edible gel b

- A delicious, on-the-go source of essential and supporting oxidant, v minerals, amino acids, fatty acids, and polyphenols
- Contains a full serving of 4Life®Tri-Factor® Formula, and &y\* combination of antioxidant- and bioflavonoid-rich natural fniently including açaí, pomegranate, blueberry, and elderberry\* lend\*
- Is easy to share
- Contains Certified 4Life Transfer Factor with UltraFactor XF<sup>®</sup> 25% more concentrated

ruit juices .... Item #24110 (15 gel packets)..... 

— now

\*THESE STATEMENTS HAVE NOT BEEN EVALUATED BY THE FOOD AND DRUG ADMINISTRATION. THESE PRODUCT