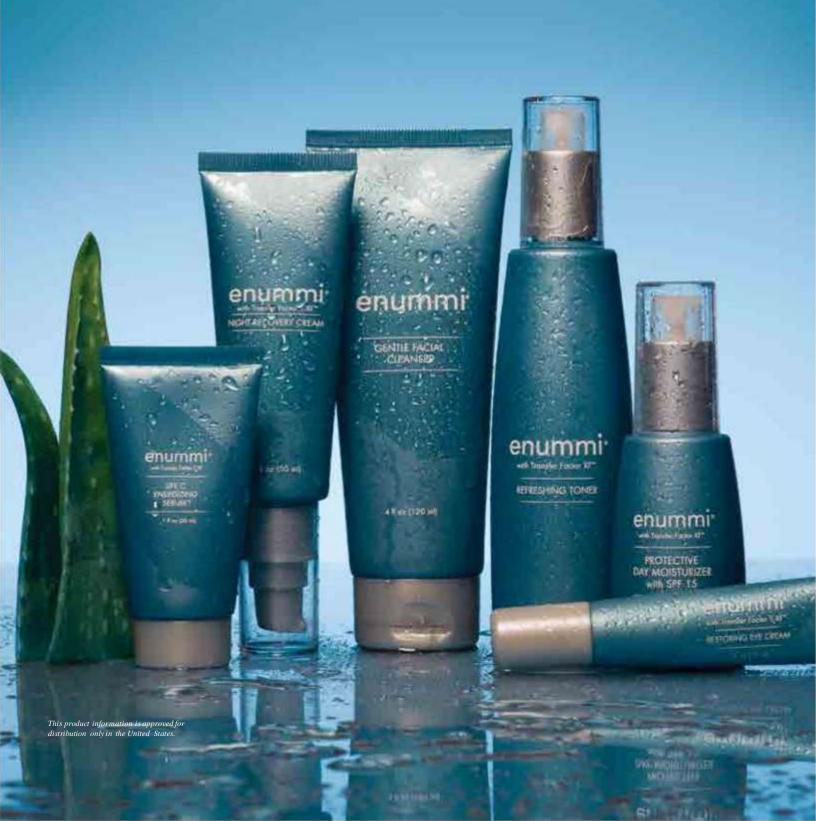

# enummi<sup>®</sup> SKIN CARE

THE BEAUTY OF SCIENCE

enummi<sup>®</sup> Skin Care is the only complete skin care system that includes 4Life Transfer Factor<sup>®</sup>. Each product is packed with natural botanicals, antioxidant support, and proven ingredients that give your skin the hydration, nourishment, and protection it needs.

In four simple steps, cleanse, tone, target, and moisturize to reveal your most vibrant and luminous complexion.

#### Step 1: Cleanse

#### enummi® GENTLE FACIAL CLEANSER

A gentle cleanser for a fresh, clean complexion

- Features herbal extracts and vitamins to hydrate and replenish while cleansing
- Includes a botanical blend to make daily care a soothing ritual
- Gently cleanses to help maintain fresh, soft skin

#### Step 2: Tone

#### enummi® REFRESHING TONER

Biotin, antioxidants, and vital moisture to bring your skin into balance and prepare it for nutrient-rich treatments

- Fortifies skin with natural humectants to retain hydration and moisture
- Restores pH balance and clears impurities and dead skin cells from the skin
- · Promotes a smooth, fresh, and radiant complexion
- Contains 4Life Transfer Factor® with UltraFactor XF®

#### Step 3: Target

#### enummi® LIFE C ENERGIZING SERUM®

A luxurious waterless formulation that creates brighter-looking skin that feels silky

- Helps brighten skin, improve overall skin tone, and diminish the appearance of age spots with vitamin C and other botanicals
- Provides skin with beneficial antioxidants to defend against the elements
- · Energizes tired skin for a more luminous appearance
- Contains 4Life Transfer Factor® with UltraFactor XF® and OvoFactor®

#### Step 4: Moisturize & Protect

# enummi® PROTECTIVE DAY MOISTURIZER

A moisture barrier to hydrate, nourish, and protect your skin with SPF 15

- Defends with certified SPF 15 broad spectrum sun protection
- · Provides hydration and creates a moisture barrier
- · Provides antioxidants to the skin for excellent protection
- Contains 4Life Transfer Factor® with UltraFactor XF® and OvoFactor®

#### enummi® RESTORING EYE CREAM

Formula to reduce the appearance of dark circles, puffiness, fine lines, and wrinkles, and promote a brighter eye and smooth appearance

- Provides superior moisturizing and skin softening benefits with emollients and deep moisturizing ingredients
- Helps combat dark circles around the eyes with peptides that reduce the appearance of puffiness, fine lines, and wrinkles
- · Restores vital nutrients with amino acids
- Contains 4Life Transfer Factor® with UltraFactor XF® and OvoFactor®

#### enummi® NIGHT RECOVERY CREAM

Cream to rejuvenate, retain moisture, and reduce the signs of aging while you sleep

- Includes a moisture-rich complex that provides hydration and humectants to help skin retain its natural moisture barrier
- Fortifies the skin against environmental stresses with powerful antioxidants
- · Rejuvenates and improves skin's radiance while you sleep
- Contains 4Life Transfer Factor® with UltraFactor XF® and OvoFactor®