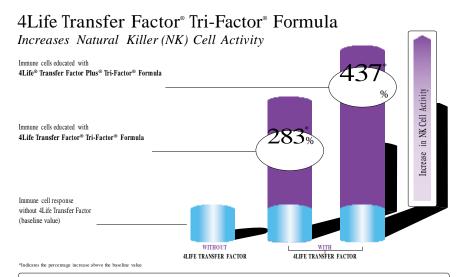

- Supports the immune system's natural ability to recognize, respond to, and remember potential threats\*
- Boosts Natural Killer (NK) cell activity by up to 437%<sup>†</sup>
- Includes Cordyvant<sup>™</sup>, a proprietary blend of ingredients such as maitake mushrooms, shiitake mushrooms, cordyceps, and baker's yeast
- · Contains Certified 4Life Transfer Factor with UltraFactor XF®now 25% more concentrated!

#### 4LIFE TRANSFER FACTOR® TRI-FACTOR® FORMULA

PRIMARY SUPPORT: Immune System, Overall Wellness\*

Foundational immune system support to balance and support the immune system response\*

- Supports the immune system's natural ability to recognize, respond to, and remember potential threats\*
- $\bullet$  Boosts Natural Killer (NK) cell activity by up to  $283\%^{\,\dagger}$
- Contains 600 milligrams of 4Life Transfer Factor® per serving, the highest amount in 4Life products
- Contains Certified 4Life Transfer Factor with UltraFactor XF® now 25% more concentrated!

| (60 capsules)           | Item  | #24070 |
|-------------------------|-------|--------|
| (60 vegetable capsules) | .Item | #24072 |

<sup>†</sup> Refer to Natural Killer Cell graph and additional preliminary scientific tests

#### **BENEFITS**

- Transfer factors support the immune system's natural ability to recognize, respond to, and remember potential threats.\*
- Transfer factors may boost or balance the immune system response to a potential threat.\*
- 4Life® Transfer Factor Plus® Tri-Factor® Formula has been shown to increase Natural Killer (NK) cell activity by up to 437%.\*†
- 4Life Transfer Factor Tri-Factor Formula promotes healthy T-cell and B-cell function.\*