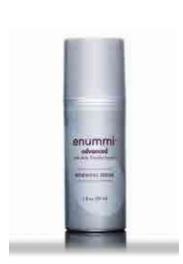

#### enummi® advanced RENEWING SERUM

Precision-strength glycolic acid and other powerful nature-derived ingredients to help resurface, refresh, and return skin to a more radiant and youthful appearance

- Features 4Life Transfer Factor<sup>®</sup> (UltraFactor XF<sup>®</sup> and OvoFactor<sup>®</sup>)
- Contains 10% glycolic acid, a highly effective Alpha Hydroxy Acid (AHA) that encourages surface turnover and gently resurfaces skin for a fresher, younger look
- Provides robust support against environmental aggressors
- Provides serious nighttime support, improving the appearance of skin surface smoothness, firmness, and brightness

Sunburn alert: This product contains an alpha hydroxy acid (AHA), which may increase your skin's sensitivity to the sun and particularly the possibility of sunburn. Use a sunscreen, wear protective clothing, and limit sun exposure while using this product and for a week afterwards.