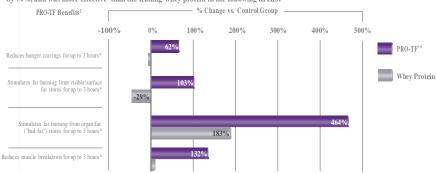

#### AVAILABLE NOW

PRO-TF™ was tested in an independent, university study and shown to significantly increase muscle protein synthesis (muscle growth) by 74% and was more effective than the leading whey protein in the following areas:1

- Stimulates fat burning from visible/surface fat for up to three hours by up to 103%\*
- Stimulates fat burning from "bad fat" stores for up to three hours by up to 464%\*
- Reduces hunger cravings for up to three hours by up to 62%\*
- Reduces muscle breakdown (muscle protection) for up to three hours by up to 132%\* PRO-TF was tested in an independent, university study and shown to significantly increase muscle protein synthesis (muscle growth) by 74%, and was more effective than the leading whey protein in the following areas:1