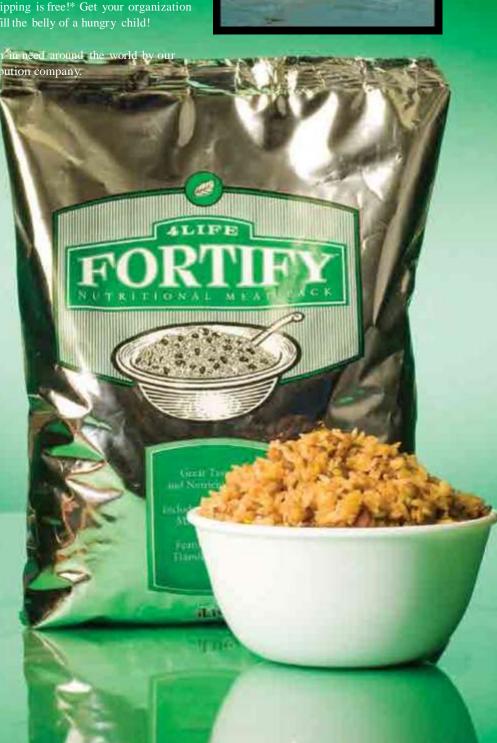

# **4LIFE FORTIFY®**

### GOOD WORKS THROUGH GOOD NUTRITION

All over the world, parents and caregivers struggle to provide nourishing food so children can sustain a vibrant life. As part of our service focus to foster long-term sustainable partnerships with families, orphanages, and communities, 4Life is proud to offer 4Life Fortify, a complete nutritional complex of vitamins, minerals, and 4Life Tri-Factor® Formula.

With your monthly 4Life Fortify support, you earn 25 LP for your business and help ensure a child doesn't go hungry. Plus, shipping is free!\* Get your organization involved, watch your business grow, and help fill the belly of a hungry child!

Each bag purchased will be donated to children in need around the world by our partner, *Feed The Children*, a third-party distribution company.

### **4LIFE FORTIFY®**

Twenty-four great-tasting child-sized meals of rice, lentils, and beans, along with a complete nutritional complex of vitamins and minerals, and Tri-Factor® Formula

- · Contains a full complex of vitamins and minerals
- Includes 4Life Tri-Factor Formula
- Provides a protein-rich meal with the texture of a true meal, not simply porridge
- Provides proper nutrition for individuals of all ages, as well as a feeling of satiety
- Tastes great and can be enjoyed by different cultures worldwide

| (12-24 servings/bag) | #15005* |
|----------------------|---------|
| Family Pack/5 bags   | #87562* |

For donation through Feed the Children. Not for personal use.

\*\*\*4Life Research® offers an incentive to buy, donate, and promote 4Life Fortify meal packs. Commission is included in the price of the pack and allows Cust/Distrs to invest their time and resources to encourage others to join our legacy of service. 4Life Fortify is a product created and supported by 4Life Research, a for-profit company that facilitates donations of purchased 4Life Fortify meal packs to non-profit partners such as Feed The Children. Charity partners distribute 4Life Fortify to children in need without charge or fees.