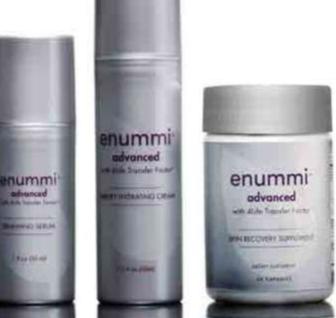

# enummi® advanced

SKIN CARE INSPIRED BY NATURE'S INTELLIGENCE

PRIMARY SUPPORT: Precision-Strength Skin Care\*

SECONDARY SUPPORT: Complexion Health and Beauty\*

The enummi® advanced product trio joins forces with you to help confront the appearance of complexion aging and reveal smoother, more luminous, and younger-looking skin.

#### enummi® advanced RENEWING SERUM

Precision-strength glycolic acid and other powerful nature-derived ingredients to help resurface, refresh, and return skin to a more radiant and youthful appearance

#### enummi® advanced AMPLIFY HYDRATING CREAM

Rich, soothing, conditioning, and hydrating ingredients to infuse skin with nutrients and diminish the appearance of dull, uneven tone and color for a brighter, more healthy-looking complexion

#### enummi™ advanced SKIN RECOVERY SUPPLEMENT\*

Daily supplement to promote skers youthful and vibrant look from the inside out and maximize the rejuvenating pointial of the topical reatments\*

- Features 4Life Transfe **2 NUMBA** To and OvoFactor®)
- Provides immunes stem support for the state, your body's first line of defense\*
- Supports increased moisture levels in state parrier from the inside out in as 170 time as three weeks.
- Significantly improves the appearance of skin lines and wrinkles in as little time as eight weeks\*
- Supports skin's recovery from normal daily environmental exposure.