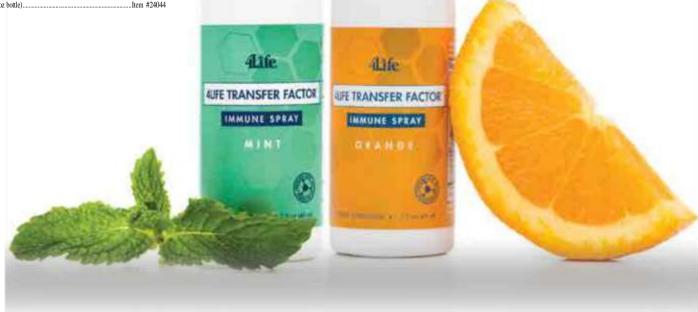

# 4LIFE TRANSFER FACTOR® IMMUNE SPRAY

PRIMARY SUPPORT: Immune System\*

Soothing mouth and throat spray that combines UltraFactor XF® and NanoFactor® with colloidal silver, zinc, and more

- Supports the immune system's natural ability to recognize, respond to, and remember potential threats\*
- Soothes the mouth and throat with aloe vera and marshmallow\*
- · Is available in fresh mint or orange flavor
- Contains Certified 4Life Transfer Factor with UltraFactor XF®—now 25% more concentrated