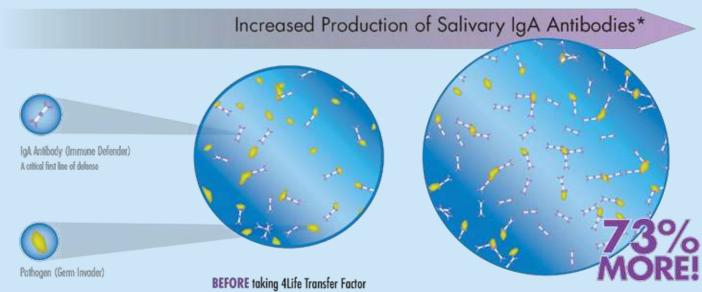

# **FORTIFY YOUR DEFENSES!**

Results from an open-label, beta-test experiment showed that 4Life Transfer Factor® Tri-Factor® Formula effectively helped strengthen the immune system in **100%** of the people tested.\*

AFTER taking 4Life Transfer Factor for four consecutive weeks

Immunoglobulin A [IgA] test results obtained from a preliminary, open-label study on 21 reportedly healthy adults. Participants took 4Life Transfer Factor® Tri-Factor® Formula for two weeks, followed by 4Life Transfer Factor® RioVida® Tri-Factor® Formula. \*One hundred percent of participants saw an increase in the production rate of salivary secretory IgA by an average of 73% after taking 4Life Transfer Factor products for four weeks, when compared to the one-week baseline. A brief drop occurred at the transition between the two products. (Bennett RH et al. Salivary IgA in healthy adults is increased by dietary Transfer Factors: An open-label, cross-over study. Unpublished observations.)